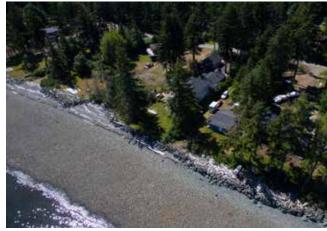

Ocean front building lot in the Miracle Beach area. This 0.4 acre property has approximately 70' of truly walk-on waterfront and is located in an established popular area of quality homes - all on a quiet no through road. The views are spectacular and the water here is known for great swimming. The year round nature trails of Miracle Beach Park are also just a short stroll away. There is an older house (no value) on the property with a long term care taker, so please do not access property without an appointment. This section of Seaview Rd is accessed by driving through Miracle Beach Park. Excellent opportunity to build on a rare infill beach front lot in the Comox Valley.