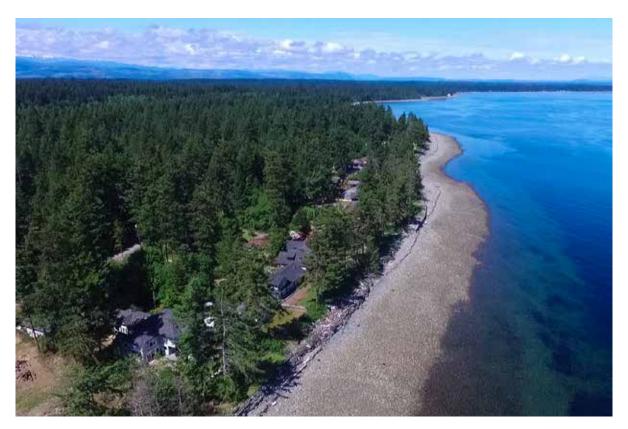

## 1418 SEAVIEW Rd. BLACK CREEK

Ocean front building lot in the Miracle Beach area.

Ocean front building lot in the Miracle Beach area. This 0.4 acre property has approximately 70' of truly walk-on waterfront and is located in an established popular area of quality homes - all on a quiet no through road. The views are spectacular and the water here is known for great swimming. The year round nature trails of Miracle Beach Park are also just a short stroll away. There is an older house (no value) on the property with a long term care taker, so please do not access property without an appointment. This section of Seaview Rd is accessed by driving through Miracle Beach Park. Excellent opportunity to build on a rare infill beach front lot in the Comox Valley.