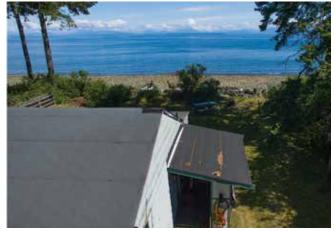

Ocean front building lot in the Miracle Beach area. This 0.4 acre property has approximately 70' of truly walk-on waterfront and is located in an established popular area of quality homes - all on a quiet no through road. The views are spectacular and the water here is known for great swimming. The year round nature trails of Miracle Beach Park are also just a short stroll away. There is an older house (no value) on the property with a long term care taker, so please do not access property without an appointment. This section of Seaview Rd is accessed by driving through Miracle Beach Park. Excellent opportunity to build on a rare infill beach front lot in the Comox Valley.