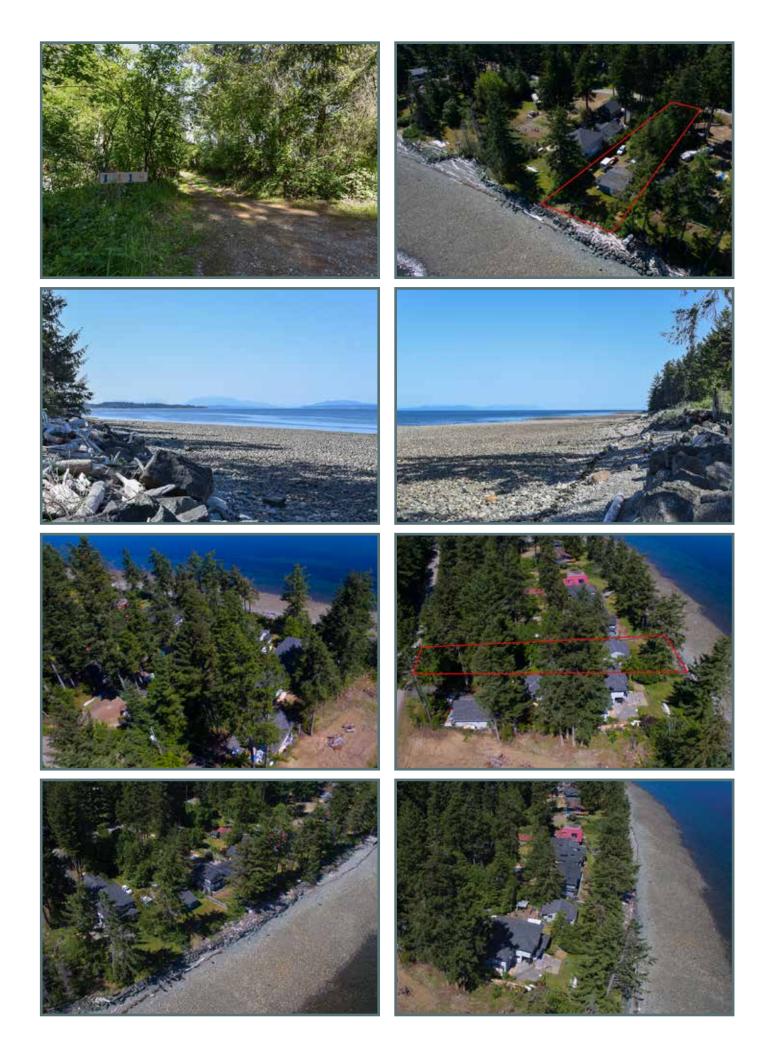

Ocean front building lot in the Miracle Beach area. This 0.4 acre property has approximately 70' of truly walk-on waterfront and is located in an established popular area of quality homes - all on a quiet no through road. The views are spectacular and the water here is known for great swimming. The year round nature trails of Miracle Beach Park are also just a short stroll away. There is an older house (no value) on the property with a long term care taker, so please do not access property without an appointment. This section of Seaview Rd is accessed by driving through Miracle Beach Park. Excellent opportunity to build on a rare infill beach front lot in the Comox Valley.